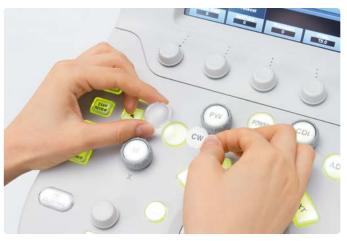

## Fully customizable console

Xario's console and mode-sensitive touch screen suit your clinical needs and personal preferences simply by allowing you to assign functions to the keys of your choice.

## Instant image optimization

QuickScan automatically optimises the image with a simple push of a button so you can achieve greater consistency in your exams in less time.

# Reduce keystrokes, shorten exam time

Xario's new Quick Start menu helps you adjust the imaging parameters to any specific clinical target while ensuring a smooth, uninterrupted workflow.