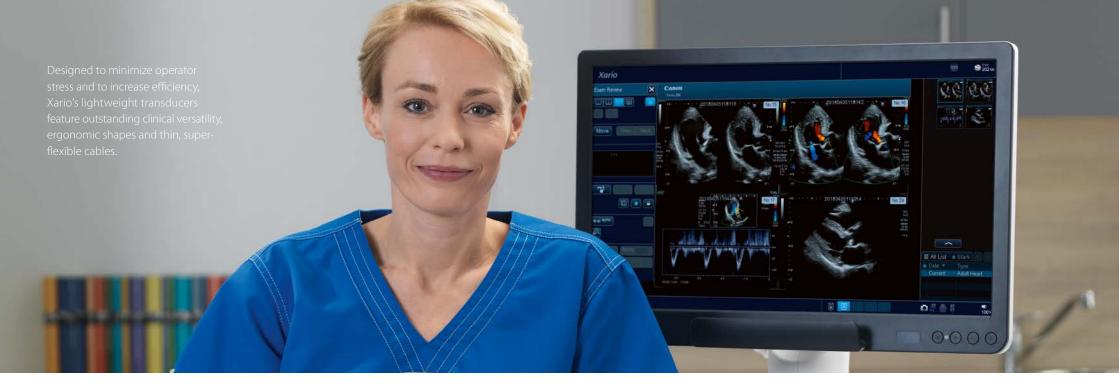

#### Perfect transducers for perfect diagnostics

From standard models to specialty probes – all of Xario's transducers deliver superb image quality and respond with highest flexibility to the widest range of clinical applications.