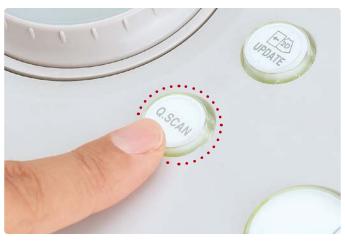

## Instant image optimization

QuickScan automatically optimises the image with a simple push of a button so you can achieve greater consistency in your exams in less time.