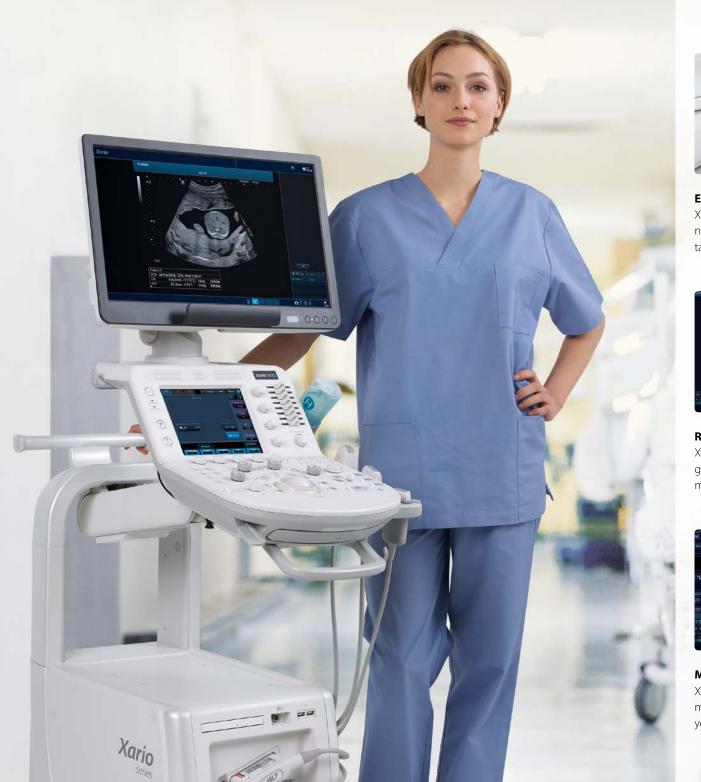

# Better ergonomics for your workplace

Every aspect of Xario 100G has been optimized to deliver better image quality and workflow. The system's outstandingly compact and mobile design enables you to create an ergonomic work environment in virtually any clinical setting.

## Powerful battery, cable-free operation

Up to four hours of battery life offers you the freedom to move cable-free through the hospital, clinic or department, maximizing productivity at every examination.