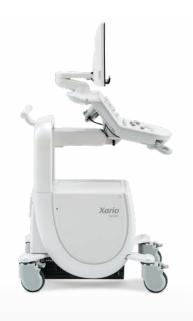

# Better ergonomics for your workplace

Every aspect of Xario 100G has been optimized to deliver better image quality and workflow. The system's outstandingly compact and mobile design enables you to create an ergonomic work environment in virtually any clinical setting.

## Powerful battery, cable-free operation

Up to four hours of battery life offers you the freedom to move cable-free through the hospital, clinic or department, maximizing productivity at every examination.