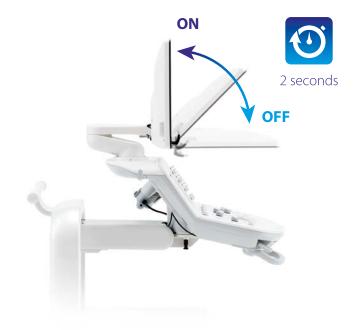

# Xario 100G

Cable-free

4 hours

Xario 100G combines outstanding mobility with complete functionality and a full range of proven applications in a small, versatile system. With up to 4 hours of battery and its smart standby technology the system is fully operational anyplace you need it in just 2 seconds, making it ideal for mobile work in a hospital or clinic.

## Energy-efficient design

With its presetable auto-freeze and auto-standby modes Xario g-series can help you save valuable battery time automatically when the system is not in use.