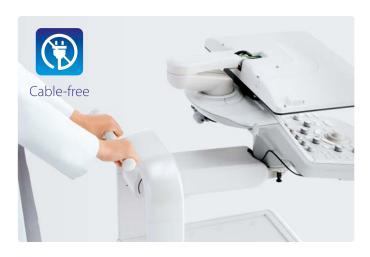

## Powerful battery, cable-free operation

Up to four hours of battery life offers you the freedom to move cable-free through the hospital, clinic or department, maximizing productivity at every examination.

#### Cable management

Xario's smart cable management system helps you make an end to tangled wires and lets you move the system more easily and more safely.