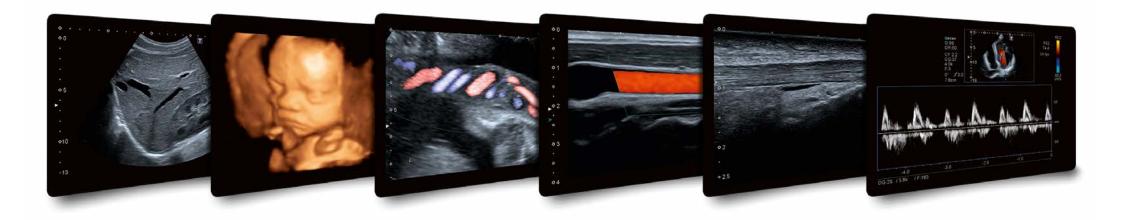

# More clinical detail in less time

Only the best image quality allows you to make a diagnosis quickly and with confidence. Each of Xario's unique imaging technologies provides you with better clarity and resolution by reducing noise, strengthening signal and improving visualization. Canon Medical Systems' distinctive iStyle+ Productivity Suite enables faster exams and greater productivity by minimizing keystrokes, improving workflow and raising the consistency of exams.

## More clarity for better clinical results

Xario 100G offers a wide range of clinically proven imaging options to ensure uncompromised clarity and detail in a wide range of clinical settings. Advanced tools provide deeper clinical insights whenever you require.