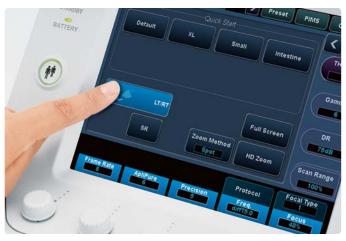

# Reduce keystrokes, shorten exam time

Xario's new Quick Start menu helps you adjust the imaging parameters to any specific clinical target while ensuring a smooth, uninterrupted workflow.