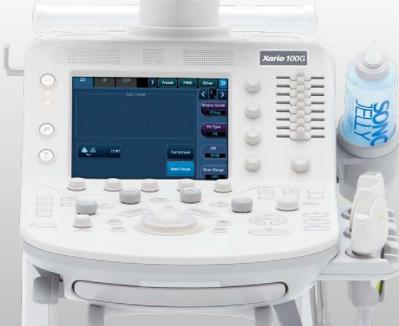

## Fully customizable console

Xario's console and mode-sensitive touch screen suit your clinical needs and personal preferences simply by allowing you to assign functions to the keys of your choice.

## Instant image optimization

QuickScan automatically optimises the image with a simple push of a button so you can achieve greater consistency in your exams in less time.

# Reduce keystrokes, shorten exam time

Xario's new Quick Start menu helps you adjust the imaging parameters to any specific clinical target while ensuring a smooth, uninterrupted workflow.