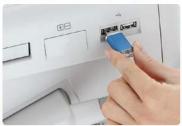

#### **Exporting your clinical data**

Xario ships standard with a DVD writer, as well as network and USB connections for study documentation, storage and data export.