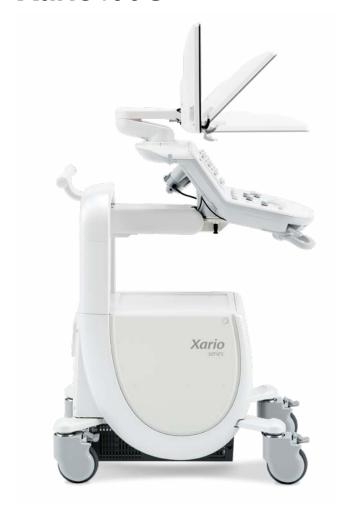

# Better ergonomics for your workplace

Every aspect of Xario 100G has been optimized to deliver better image quality and workflow. The system's outstandingly compact and mobile design enables you to create an ergonomic work environment in virtually any clinical setting.

## Powerful battery, cable-free operation

Up to four hours of battery life offers you the freedom to move cable-free through the hospital, clinic or department, maximizing productivity at every examination.