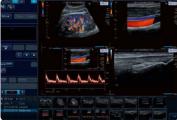

# More clinical detail in less time

Only the best image quality allows you to make a diagnosis quickly and with confidence. Each of Xario's unique imaging technologies provides you with better clarity and resolution by reducing noise, strengthening signal and improving visualization. Canon Medical Systems' distinctive iStyle+ Productivity Suite enables faster exams and greater productivity by minimizing keystrokes, improving workflow and raising the consistency of exams.

## More clarity for better clinical results

Xario 100G offers a wide range of clinically proven imaging options to ensure uncompromised clarity and detail in a wide range of clinical settings. Advanced tools provide deeper clinical insights whenever you require.