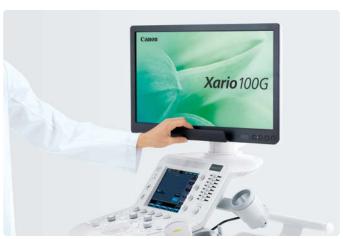

# Canon

Xario 100G

Go Anywhere Anytime

# Xario 100G

Cable-free

4 hours

Xario 100G combines outstanding mobility with complete functionality and a full range of proven applications in a small, versatile system. With up to 4 hours of battery and its smart standby technology the system is fully operational anyplace you need it in just 2 seconds, making it ideal for mobile work in a hospital or clinic.