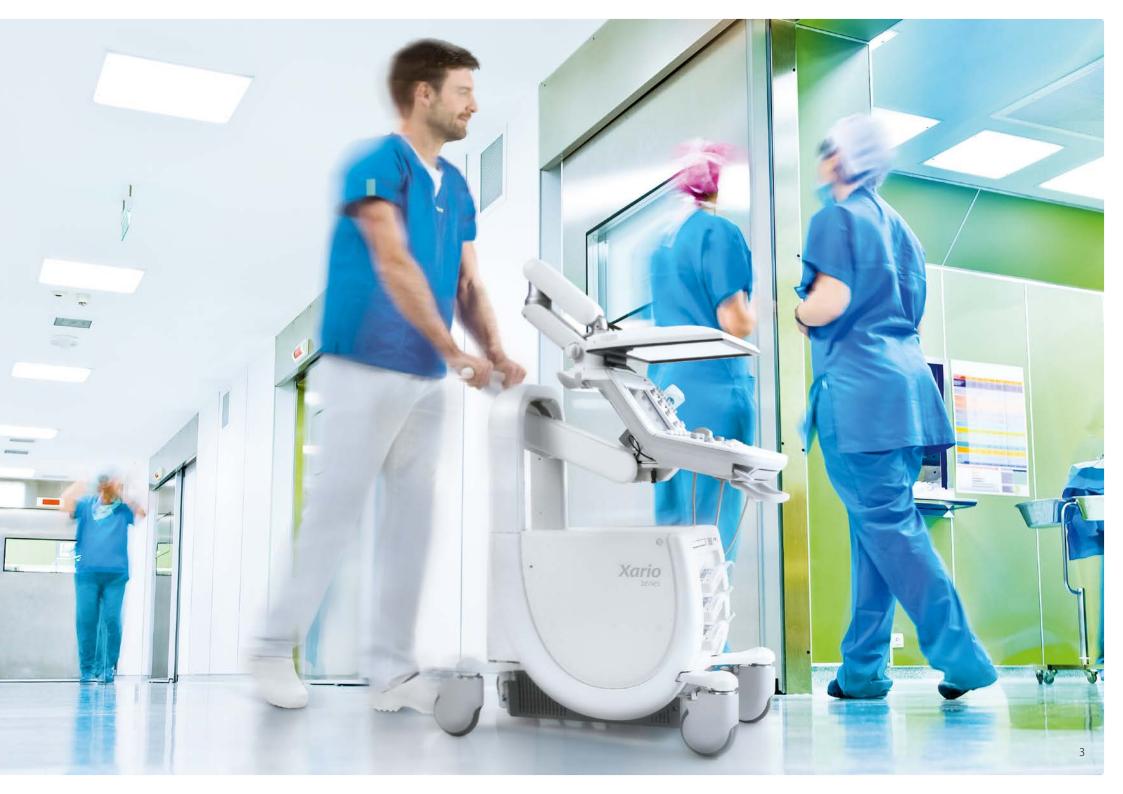

# Xario 100G

Cable-free

4 hours

Xario 100G combines outstanding mobility with complete functionality and a full range of proven applications in a small, versatile system. With up to 4 hours of battery and its smart standby technology the system is fully operational anyplace you need it in just 2 seconds, making it ideal for mobile work in a hospital or clinic.

# Better ergonomics for your workplace

Every aspect of Xario 100G has been optimized to deliver better image quality and workflow. The system's outstandingly compact and mobile design enables you to create an ergonomic work environment in virtually any clinical setting.

## Powerful battery, cable-free operation

Up to four hours of battery life offers you the freedom to move cable-free through the hospital, clinic or department, maximizing productivity at every examination.